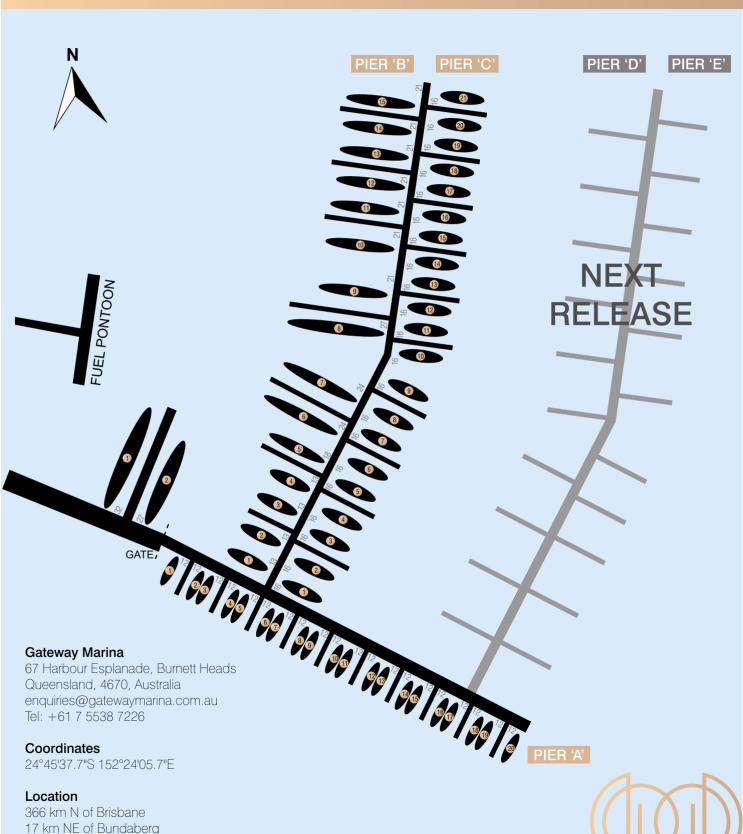

10 km NW of Bargara



BURNETT HEADS BOAT HARBOUR







#### BURNETT HEADS BOAT HARBOUR

# Introductory Offer – 10% discount. See our discounted berthing rates below. Limited time only!

### Wet Berth Rates

Vessels Under 4.85m Beam (Mono-Hull)

| Berth Length         | 10m     | 12m     | 13m     | 13.5m   | 15m     | 16m     | 18m     | 21m      | 24m      | 27m    | 32m    |
|----------------------|---------|---------|---------|---------|---------|---------|---------|----------|----------|--------|--------|
|                      | 33'     | 36'     | 43'     | 44.5'   | 49'     | 52.5'   | 59'     | 69'      | 79'      | 88.5'  | 105'   |
| 1 Day                | \$47    | \$52    | \$54    | \$56    | \$60    | \$64    | \$72    | \$110    | \$122    |        |        |
| 1 Week               | \$235   | \$260   | \$270   | \$280   |