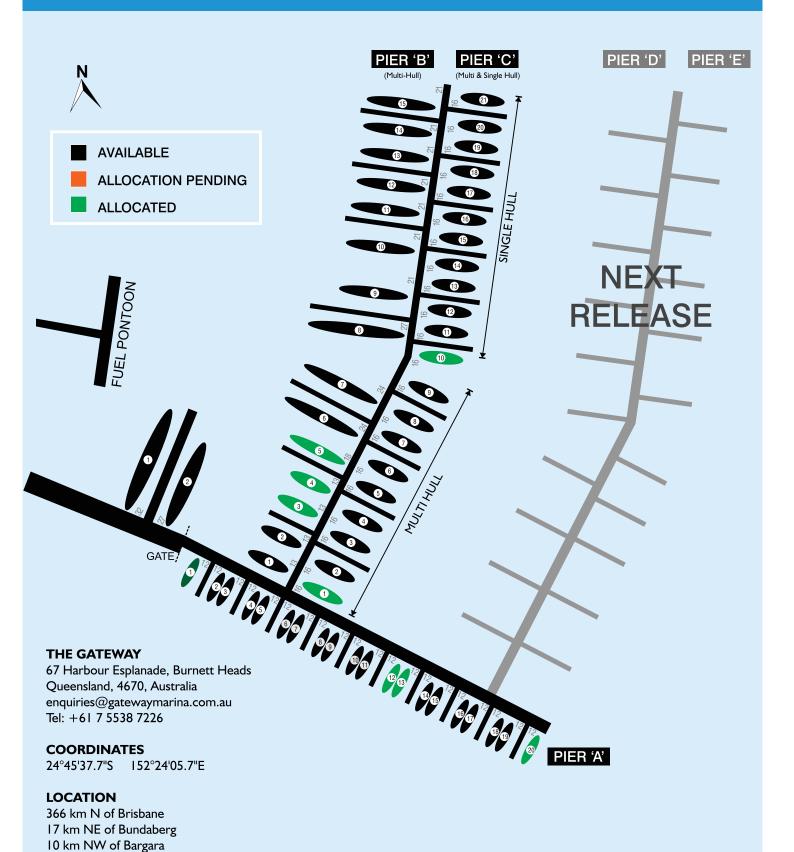

# BURNETT HEADS BOAT HARBOUR







### **BURNETT HEADS BOAT HARBOUR**

# Introductory Offer – 10% discount. See our discounted berthing rates below. Limited time only!

# Wet Berth Rates

Vessels Under 4.85m Beam (Mono-Hull)

| Berth Length         | 10m     | 12m     | 13m     | 13.5m   | 15m     | 16m     | 18m     | 21m      | 24m      | 27m    | 32m    |
|----------------------|---------|---------|---------|---------|---------|---------|---------|----------|----------|--------|--------|
|                      | 33'     | 36'     | 43'     | 44.5'   | 49'     | 52.5'   | 59'     | 69'      | 79'      | 88.5'  | 105'   |
| 1 Day                | \$47    | \$52    | \$54    | \$56    | \$60    | \$64    | \$72    | \$110    | \$122    |        |        |
| 1 Week               | \$235   | \$260   | \$270   | \$280